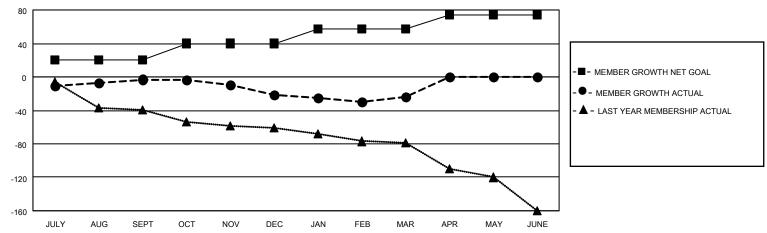

## District 20 W

| Clubs                 |               |           |               | Members               |                        |                         |                                                    |
|-----------------------|---------------|-----------|---------------|-----------------------|------------------------|-------------------------|----------------------------------------------------|
| RESULTS FOR 2021-2022 |               |           |               | RESULTS FOR 2021-2022 |                        |                         |                                                    |
| QUARTER               | NEW CLUB GOAL | NEW CLUBS | DROPPED CLUBS | QUARTER MEME          | BER GROWTH NET<br>GOAL | MEMBER GROWTH<br>ACTUAL | DROPPED<br>MEMBERS ACTUAL<br>(including transfers) |
| JULY/AUG/SEPT         | 0             | 0         | 0             | JULY/AUG/SEPT         | 20                     | 45                      | 29                                                 |
| OCT/NOV/DEC           | 0             | 0         | 0             | OCT/NOV/DEC           | 20                     | 27                      | 42                                                 |
| JAN/FEB/MAR           | 1             | 0         | 0             | JAN/FEB/MAR           | 17                     | 19                      | 18                                                 |
| APR/MAY/JUNE          | 1             | 0         | 0             | APR/MAY/JUNE          | 17                     | 0                       | 0                                                  |

# GOALS AND ACTUAL MEMBERS CUMULATIVE

| DROPPED CLUBS: 0 |    | 30 CLUBS OF 50 ADDED 1 OR<br>MORE NEW MEMBERS | GENDER DISTRIBUTION                 |              |  |
|------------------|----|-----------------------------------------------|-------------------------------------|--------------|--|
|                  |    | WORL NEW MEMBERS                              | MALE 862 (65.85%)                   |              |  |
|                  |    |                                               | FEMALE                              | 447 (34.15%) |  |
| DROPPED MEMBERS  |    |                                               | NON BINARY                          | 0 (0.00%)    |  |
|                  |    |                                               | PREFER NOT TO ANSWER                | 0 (0.00%)    |  |
| DECEASED         | 22 |                                               |                                     |              |  |
| CLUB CANCELLED   | 0  | CLICK HERE FOR CUMULATIVE                     | TOTAL FAMILY UNIT MEMBERS 288       |              |  |
| OTHER            | 67 | MEMBERSHIP DATA                               |                                     |              |  |
| TOTAL            | 89 |                                               | FAMILY MEMBERS PAYING HALF DUES 147 |              |  |
|                  |    |                                               |                                     |              |  |